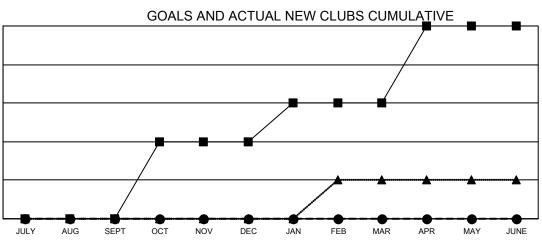

## GAT MONTHLY MEMBERSHIP PROGRESS REPORT

Multiple District 21

Results as of: 10/31/2022

LOCATION: ARIZONA

| Clubs         |               |             |               | Members               |                           |                         |                                                    |
|---------------|---------------|-------------|---------------|-----------------------|---------------------------|-------------------------|----------------------------------------------------|
|               | RESULTS FOR   | R 2022-2023 |               | RESULTS FOR 2022-2023 |                           |                         |                                                    |
| QUARTER       | NEW CLUB GOAL | NEW CLUBS   | DROPPED CLUBS | QUARTER               | MEMBER GROWTH NET<br>GOAL | MEMBER GROWTH<br>ACTUAL | DROPPED<br>MEMBERS ACTUAL<br>(including transfers) |
| JULY/AUG/SEPT | 0             | 0           | 2             | JULY/AUG/SE           | PT 30                     | 87                      | 62                                                 |
| OCT/NOV/DEC   | 2             | 0           | 0             | OCT/NOV/DE            | C 25                      | 33                      | 12                                                 |
| JAN/FEB/MAR   | 1             | 0           | 0             | JAN/FEB/MAR           | 30                        | 0                       | 0                                                  |
| APR/MAY/JUNE  | 2             | 0           | 0             | APR/MAY/JUN           | IE 30                     | 0                       | 0                                                  |

- - CURRENT YEAR ACTUAL NEW CLUBS

▲ - LAST YEAR ACTUAL NEW CLUBS

GOALS AND ACTUAL MEMBERS CUMULATIVE

| DROPPED CLUBS: 2        |         | 35 CLUBS OF 106 ADDED 1 OR | GENDER DISTRIBUTION               |                |  |
|-------------------------|---------|----------------------------|-----------------------------------|----------------|--|
|                         |         | MORE NEW MEMBERS           | MALE                              | 1,284 (52.69%) |  |
|                         |         |                            | FEMALE                            | 1,153 (47.31%) |  |
| DROPPED MEMBERS         |         |                            | NON BINARY                        | 0 (0.00%)      |  |
| DECEASED                | 9       |                            | PREFER NOT TO ANSWER              | 0 (0.00%)      |  |
| CLUB CANCELLED<br>OTHER | 0<br>65 | CLICK HERE FOR CUMULATIVE  | TOTAL FAMILY UNIT MEMBERS         | 594            |  |
| TOTAL                   | 74      | MEMBERSHIP DATA            | FAMILY MEMBERS PAYING HAL<br>DUES | F 320          |  |