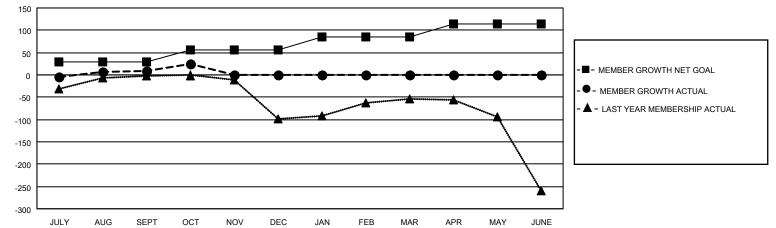

## GAT MONTHLY MEMBERSHIP PROGRESS REPORT

Multiple District 21

Results as of: 10/31/2022

LOCATION: ARIZONA

| Clubs         |               |             |               | Members               |                           |                         |                                                    |
|---------------|---------------|-------------|---------------|-----------------------|---------------------------|-------------------------|----------------------------------------------------|
|               | RESULTS FOR   | R 2022-2023 |               | RESULTS FOR 2022-2023 |                           |                         |                                                    |
| QUARTER       | NEW CLUB GOAL | NEW CLUBS   | DROPPED CLUBS | QUARTER               | MEMBER GROWTH NET<br>GOAL | MEMBER GROWTH<br>ACTUAL | DROPPED<br>MEMBERS ACTUAL<br>(including transfers) |
| JULY/AUG/SEPT | 0             | 0           | 2             | JULY/AUG/SE           | PT 30                     | 87                      | 62                                                 |
| OCT/NOV/DEC   | 2             | 0           | 0             | OCT/NOV/DE            | C 25                      | 33                      | 12                                                 |
| JAN/FEB/MAR   | 1             | 0           | 0             | JAN/FEB/MAR           | 30                        | 0                       | 0                                                  |
| APR/MAY/JUNE  | 2             | 0           | 0             | APR/MAY/JUN           | IE 30                     | 0                       | 0                                                  |